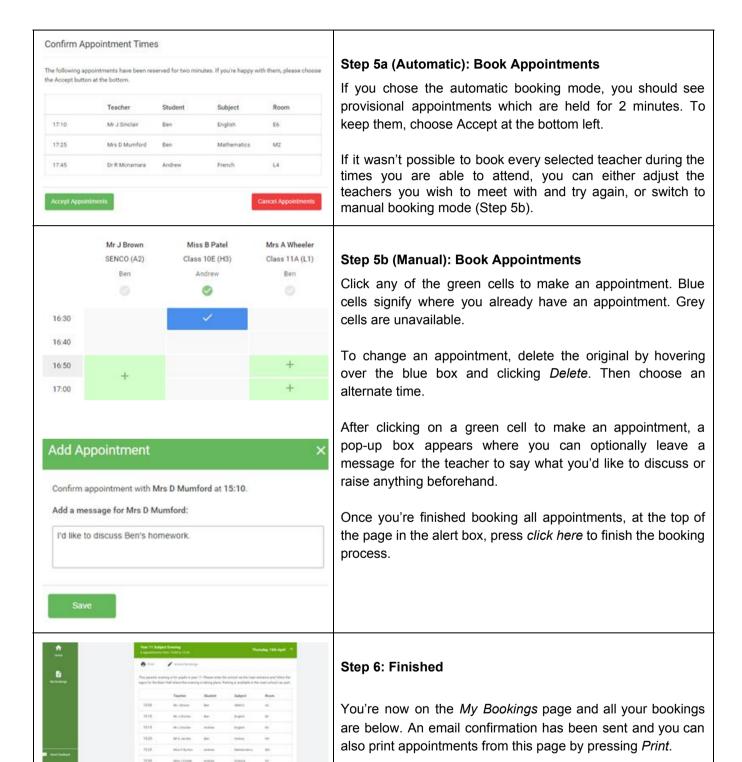

| Parents' Evening System  mercome to the Green Abbrey parents' evening booking system. Appointments can be emended via a link from the email confirmation - glosse ensure your email address is correct.  Parent Login Code  Date Of Birth  DITITISHS  Conferm Email  rabbotk@gmail.com  Long te |                                                                                                  |                          | Step 1: Login  Fill out the details on the page then click the <i>Log In</i> button. A confirmation of your appointments will be sent to the email address you provide.  Enter your unique login code found in the letter.                                |
|-------------------------------------------------------------------------------------------------------------------------------------------------------------------------------------------------------------------------------------------------------------------------------------------------|--------------------------------------------------------------------------------------------------|--------------------------|-----------------------------------------------------------------------------------------------------------------------------------------------------------------------------------------------------------------------------------------------------------|
| Primary School Parents' Evening  This parents' evening is an opportunity to meet your child's teacher. Please enter the school via the main entrance and sign in at reception.                                                                                                                  | Click a date to contine Thursday, 16th Ma Open for brokings Friday, 17th March Open for brokings | erch >                   | Step 2: Select Parents' Evening Click on the date you wish to book. Unable to make all of the dates listed? Click I'm unable to                                                                                                                           |
| Fin unable to attend  Choose Booking Mode                                                                                                                                                                                                                                                       |                                                                                                  |                          | attend.  Step 3: Select Booking Mode                                                                                                                                                                                                                      |
| Select how you'd like to book your appointments using the option below, and then hit Next.    Automatic  Automatically book the best possible times based on your availability  Manual  Choose the time you would like to see each teacher                                                      |                                                                                                  |                          | Choose 'Automatic' if you'd like the system to suggest the shortest possible appointment schedule based on the times you're available to attend. Or if you'd rather choose the times to book with each teacher, choose 'Manual'. Then press <i>Next</i> . |
| Next                                                                                                                                                                                                                                                                                            |                                                                                                  |                          | We recommend choosing the automatic booking mode when browsing on a mobile phone.                                                                                                                                                                         |
| Choose Teachers If you don't wish to see any treather before, desired them before closing the button to continue.  Ben                                                                                                                                                                          |                                                                                                  |                          | Step 4: Choose Teachers                                                                                                                                                                                                                                   |
| Mr. J. Brown Mrs. D. Manford Mathematics  Andrew                                                                                                                                                                                                                                                | Mr J Sinclair<br>(region)                                                                        | Mrs.A. Wheeler Cleek 11A | If you chose the automatic booking mode, drag the sliders at the top of the screen to indicate the earliest and latest you can attend.                                                                                                                    |
| Mass F Button  Melhamatics  Curdinal Is Sout Representation                                                                                                                                                                                                                                     | Si Mr J Sinclair<br>Englan                                                                       |                          | Select the teachers you'd like to book appointments with. A green tick indicates they're selected. To de-select, click on their name.                                                                                                                     |