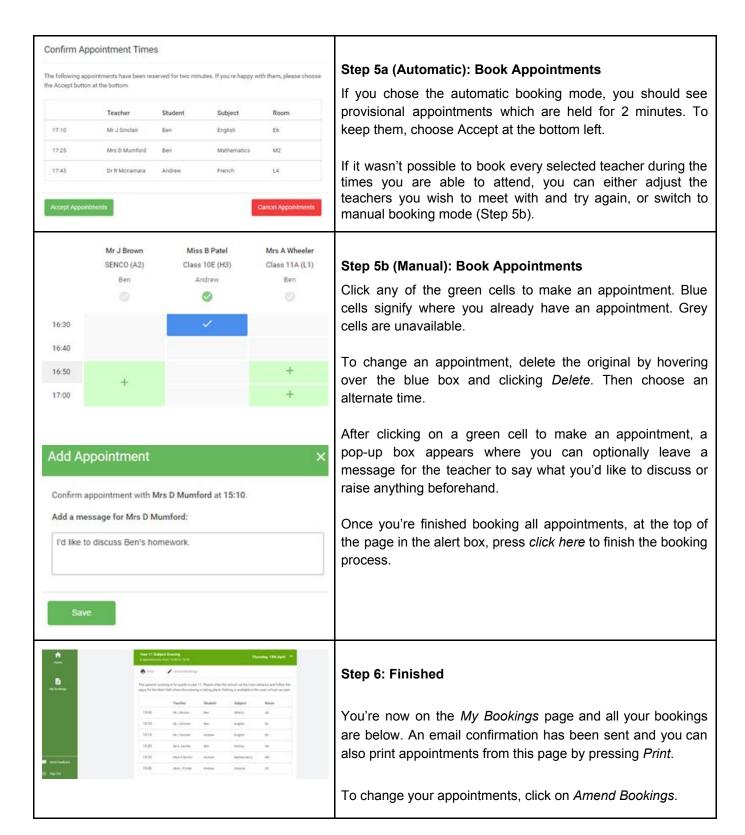

## Parents' Guide for Booking Appointments - visit <a href="https://chelseaacademy.parentseveningsystem.co.uk/">https://chelseaacademy.parentseveningsystem.co.uk/</a>

| Parents' Evening System Indicone to the Green Abbey parents' evening booking system. Appointments can be amended via a link from the |                                        |                            |                                                                                                                                       |  |
|--------------------------------------------------------------------------------------------------------------------------------------|----------------------------------------|----------------------------|---------------------------------------------------------------------------------------------------------------------------------------|--|
| email confirmation - please ensure your en                                                                                           |                                        |                            | Step 1: Login                                                                                                                         |  |
| Parent Login Code Date Of Birth                                                                                                      |                                        |                            | Fill out the details on the page then click the <i>Log In</i> button. A                                                               |  |
| 01H1345 20 • July • 2000 •                                                                                                           |                                        |                            | confirmation of your appointments will be sent to the email                                                                           |  |
| Emeil Confirm Emeil                                                                                                                  |                                        |                            | address you provide.                                                                                                                  |  |
| rabbol4@gmail.com rabbol4@gmail.com                                                                                                  |                                        |                            | address you provide.                                                                                                                  |  |
| Logite                                                                                                                               |                                        |                            | Enter your unique login code found in the letter.                                                                                     |  |
| Primary School Parents'                                                                                                              | Evening                                |                            |                                                                                                                                       |  |
| This parents' evening is an opportunity                                                                                              | y to meet Click a date to cont         | inue:                      | Step 2: Select Parents' Evening                                                                                                       |  |
| your child's teacher. Please enter the t<br>the main entrance and sign in at recep                                                   |                                        | larch >                    | Click on the date you wish to book.                                                                                                   |  |
|                                                                                                                                      | Friday, 17th Marc<br>Open for bookings | h >                        | Unable to make all of the dates listed? Click I'm unable to                                                                           |  |
|                                                                                                                                      | I'm unable to attend                   | i                          | attend.                                                                                                                               |  |
| Choose Booking Mode                                                                                                                  |                                        |                            |                                                                                                                                       |  |
| Select how you'd like to book your appointments using the option below, and then hit Next.                                           |                                        |                            | Step 3: Select Booking Mode                                                                                                           |  |
| 0                                                                                                                                    |                                        |                            | Choose 'Automatic' if you'd like the system to suggest the                                                                            |  |
| Automatic     Automatically book the best possible times based on your availability                                                  |                                        |                            | shortest possible appointment schedule based on the times                                                                             |  |
| Manual                                                                                                                               |                                        |                            | you're available to attend. Or if you'd rather choose the times                                                                       |  |
| Choose the time you would like to see each teacher                                                                                   |                                        |                            | to book with each teacher, choose 'Manual'. Then press <i>Next</i> .                                                                  |  |
| Next.                                                                                                                                |                                        |                            | We recommend choosing the automatic booking mode when browsing on a mobile phone.                                                     |  |
| Choose Teachers                                                                                                                      |                                        |                            |                                                                                                                                       |  |
| If you don't wish to see any feacher below, desided them before clicking the button to continue.                                     |                                        |                            | Oten A. Oheeee Teechene                                                                                                               |  |
| Ben                                                                                                                                  |                                        |                            | Step 4: Choose Teachers                                                                                                               |  |
| Mr.J Brown Mrs D Mrs D Meteor                                                                                                        | Mumford Mr J Sinclair<br>Inglish       | Mrs A Wheeler<br>Green 11A | If you chose the automatic booking mode, drag the sliders at the top of the screen to indicate the earliest and latest you can        |  |
| Andrew                                                                                                                               |                                        |                            | attend.                                                                                                                               |  |
| Mas Fauton Dr RM                                                                                                                     | Ionamera Mr J Sinclair<br>Treplan      |                            | attenu.                                                                                                                               |  |
| Continue to South Apparetiments:                                                                                                     |                                        |                            | Select the teachers you'd like to book appointments with. A green tick indicates they're selected. To de-select, click on their name. |  |